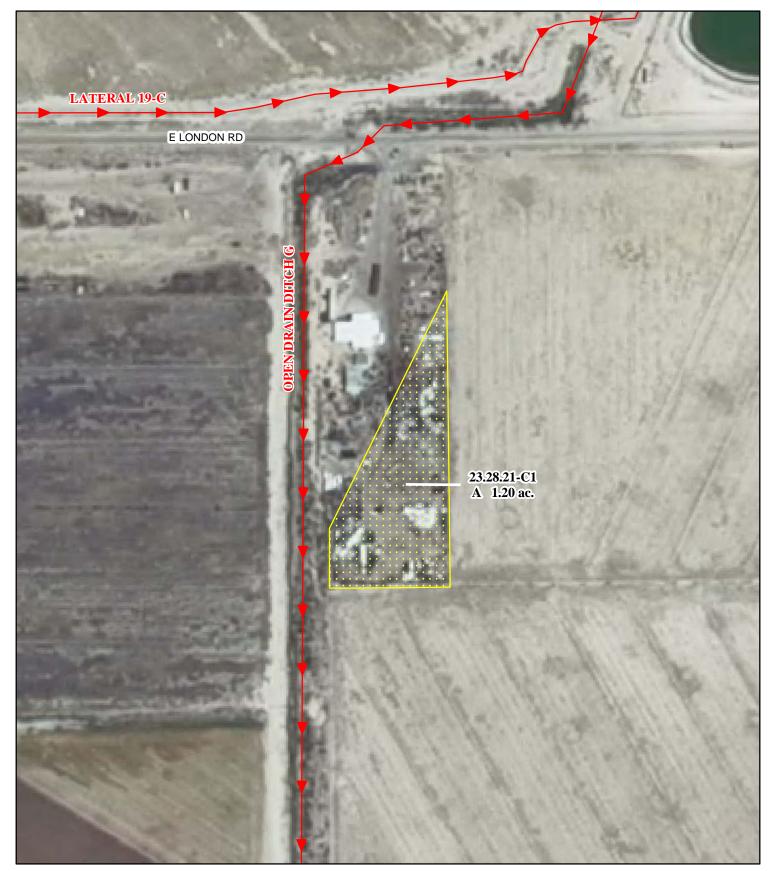

### e. Point(s) of Diversion:

NONE Ditch Name: Carlsbad Irrigation District Main Canal Location: As set forth in Part G of this Appendix

### f. Location and Amount of No Right Acreage:

Section 21, Township 23S, Range 28E, N.M.P.M.

Pt. NE<sup>1</sup>/4

1.20 acres

Total: 1.20 acres (No Right)

As shown on the attached revised Hydrographic Survey Map for Subfile No. 23.28.21-C1, and the CID Section Hydrographic Survey Map Sheet No. 18 (1999-2011), included in Part F of this Appendix, representing the Court record as of the date of the filing of this Decree.

### g. Amount of Water:

NONE

| <ul> <li>Point of Diversion</li> <li>Canals / Ditches</li> </ul> | 2009 Digital Orthophotography<br>Grid Interval = 1000 | 7 | <b>STATE OF NEW MEXICO</b><br>Office of the State Engineer | Paulette & Samuel M.<br>Burkham<br>Subfile 23.28.21-C1 |
|------------------------------------------------------------------|-------------------------------------------------------|---|------------------------------------------------------------|--------------------------------------------------------|
| Tract Boundaries                                                 | Scale 1 " = $150$ '                                   | 1 | John R. D'Antonio, Jr., P.E., State Engineer               | 5/3/2011                                               |
| Surface Water Only                                               |                                                       | ₿ | Pecos River Stream System                                  | ettre State e.                                         |
| Supplemental Groundwater                                         | 1:1,800                                               |   | Carlsbad Irrigation District                               | Street Contraction                                     |
| Reservoir / Pond                                                 | 50 0 100 200                                          |   | Hydrographic Survey                                        |                                                        |
| No Right                                                         | Feet                                                  |   | Township 23 D.D.                                           |                                                        |